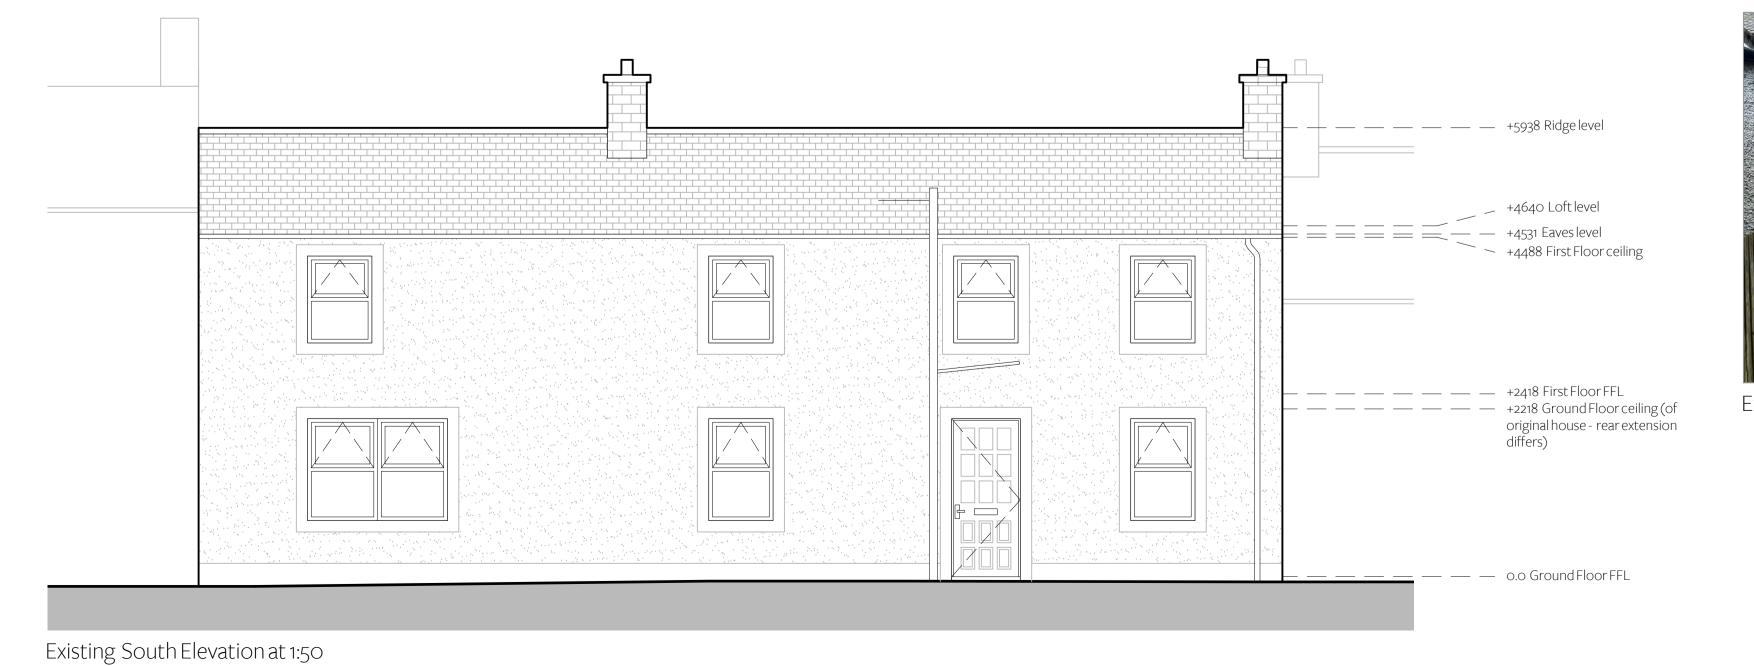

## TD9 0QA title: Existing Elevations

| -1-1 |       | Dlanning            |   |
|------|-------|---------------------|---|
|      |       |                     |   |
| CI   | itie. | Existing Lievations | , |