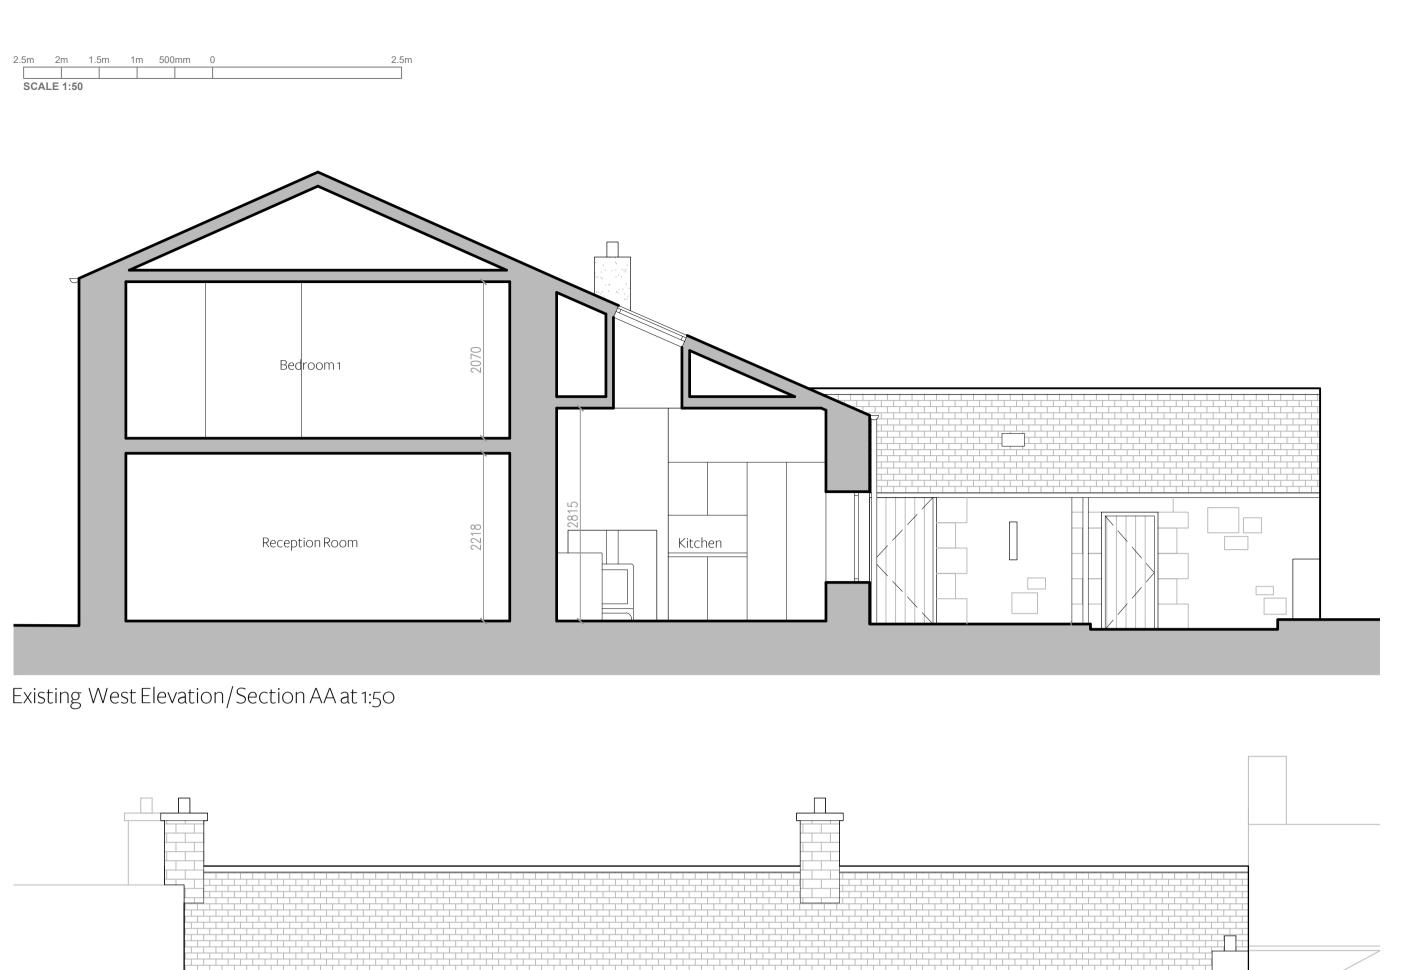

## Existing Materials

Main House: External walls - Pebble dash/render Windows - Timber painted white Roof - Slates

Outbuildings: External walls - Random rubble stonework Windows - Timber painted white Roof- Slates