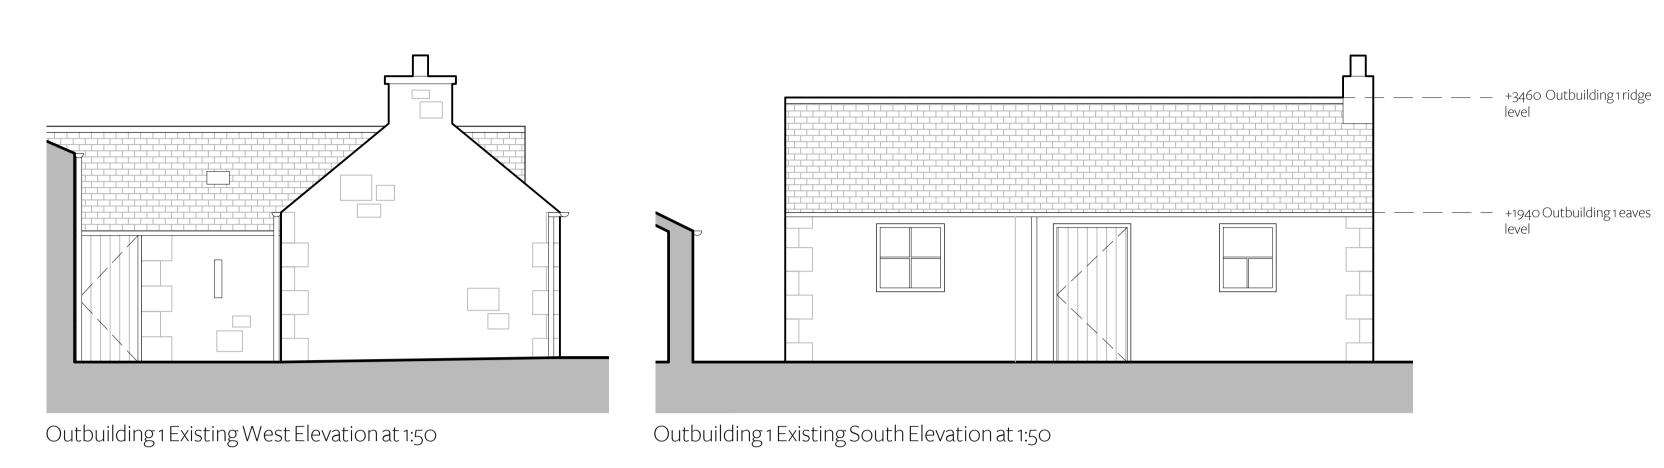

## Existing Materials

Main House: External walls - Pebble dash/render Windows - Timber painted white Roof - Slates

Outbuildings: External walls - Random rubble stonework Windows - Timber painted white Roof- Slates