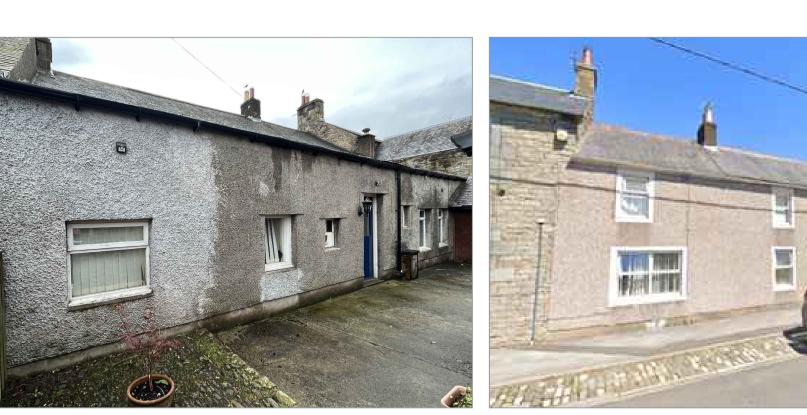

## Existing Materials

Main House: External walls - Pebble dash/render Windows - Timber painted white Roof - Slates

Outbuildings: External walls - Random rubble stonework Windows - Timber painted white Roof- Slates